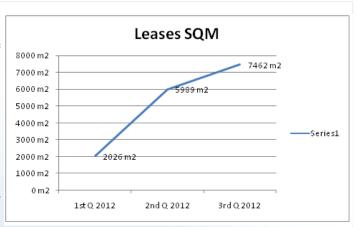

## By: Joe Weberhofer—Operations & Marketing Manager

The  $3^{rd}$  Quarter of 2012 was very positive from a leasing perspective, whereby the total leases witnessed an increase from 5,989 m2 leased during the  $2^{nd}$  Quarter of 2012 to 7,462 leased during the  $3^{rd}$  Quarter of 2012.

| AREC      | 1st Q 2012 | 2nd Q 2012 | 3rd Q 2012 |
|-----------|------------|------------|------------|
| Leases in | 0000 0     | 50000      | 7400 0     |
| sqm       | 2026 m2    | 5989 m2    | 7462 m2    |