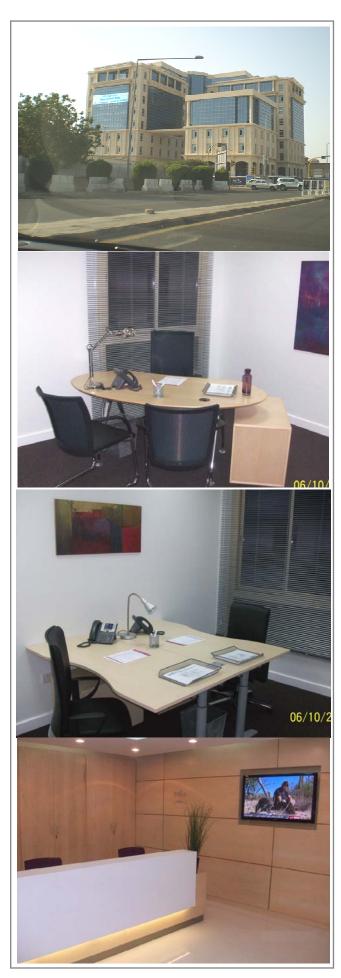

As an extension to Action Business Co. plan to extend their project beyond State of Kuwait region, ABC as a joint venture with Action Real Estate Co. has full fill their commitment to establish a new REGUS Branch at Jeddah Kingdom of Saudi Arabia. On 24/10/2012 ABC, AREC and REGUS has inaugurated the REGUS JEDDAH, It's located at Fifth floor of BIN SULMAN COMPLEX- Khaldiya district at the intersection of the most busiest and famous roads in Jeddah (Prince sultan and Rawdha streets).

The center's design and layout would be according to Regus' design guidelines which indicate specific design and layout measures. The center would be fully equipped to service all types of clients and companies. The layout is as follows:

- Offices total of 34 room
- work station total of 75 desk
- Two meeting rooms (capacity of 14 people)
- Business lounge
- Communications room
- Reception & operations room
- Welcome suite

The offices are divided into different sized and capacities. According to the market study carried out by Regus to the Jeddah market, we have analyzed the average size of companies operating in that region and their office-space needs. We therefore implemented the results of that study in the layout of the space. The sizes of the offices are as follows:

- 6 workstation offices (1 user)
- 12 workstation offices (2 users)
- 8 workstation offices (3 users)
- 5 workstation offices ( 4 users)
- 3 VIP offices

The centre is equipped with the following facilities

- Video conferencing
- CAS- kitchen to serve drinks along with under counter fridge and dish washer machine
- Internet service
- Telephone line E31
- Secretary and typing
- Photo copier
- Office Stationary
- Car parking at Basement