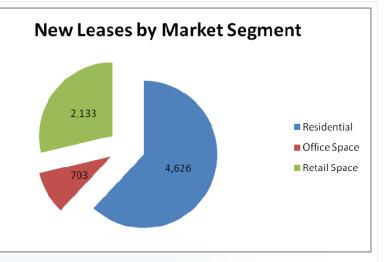

| Residential  | 4,626 | 62%  |
|--------------|-------|------|
| Office Space | 703   | 9%   |
| Retail Space | 2,133 | 29%  |
| Total        | 7,462 | 100% |

From a market segment point of view, the most dynamic sector was by far represented by the **Residential Sector** accounting to 62% of all new leases followed by the Retail Sector representing 29% of all new leases and the Office Space Sector representing 9% of all new leases.