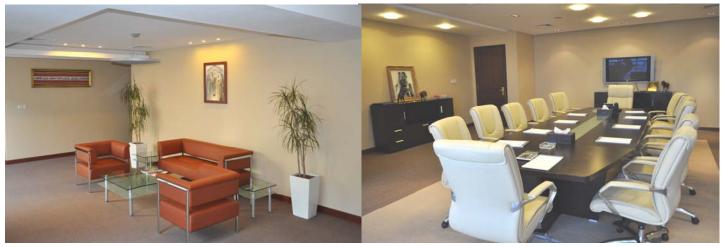

Building Number 8 of WBC was internally designed by Eng. Abeer Huneidi; who supervised the internal construction works, layout determination , furniture and decoration.

Eng. Huneidi had used different patterns; i.e classic & modern in the offices themes, adding her artistic touch all over the place, with her lens these themes are as follows:

**GM Office of AREC** 

AGH Chairman Office

Waiting Area—MGT Floor

Board Meeting Room

Office of Eng. Abeer

Office of Finance Manager of AREC

Alyaa Commercial Center is the ideal shopping with its unique and feminine interior design.