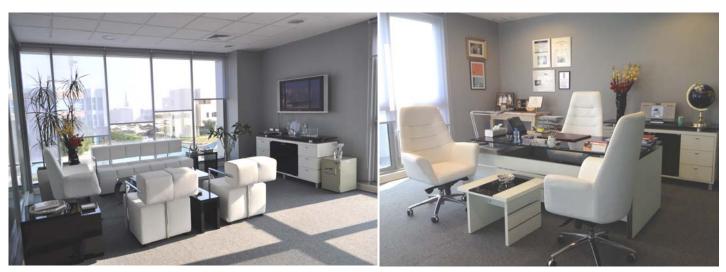

Building Number 8 of WBC was internally designed by Eng. Abeer Huneidi; who supervised the internal construction works, layout determination , furniture and decoration.

Eng. Huneidi had used different patterns; i.e classic & modern in the offices themes, adding her artistic touch all over the place, with her lens these themes are as follows:

**GM Office of AREC** 

AGH Chairman Office

Waiting Area—MGT Floor

Board Meeting Room

Office of Eng. Abeer

Office of Finance Manager of AREC

Alyaa Commercial Center is the ideal shopping with its unique and feminine interior design.