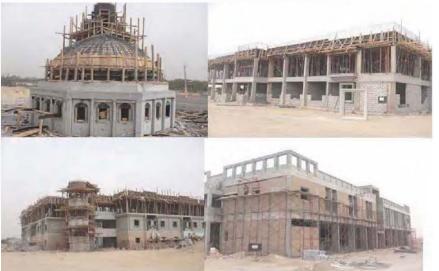

# Amiri Guard Project at Sabhan Area – MOD Project

9

The project comprises of the 2 areas, the first area (head quarter area) comprises of 12 buildings: (head quarter Building, Auditorium, officer's club, officers restaurant, clinics, officers sleeping, mosques, gas store, substation 1 & 2, 11 KV switch gear & external works) the second area garages & sleeping building no. (1,2,3,4), stores & sleeping building,

vehicle workshop building, guard house building substation building No 3, 4 & external works.

Customer name: Ministry of defense Project duration: 730 days Stage of project: under progress Project value: KD 7,990,327/-