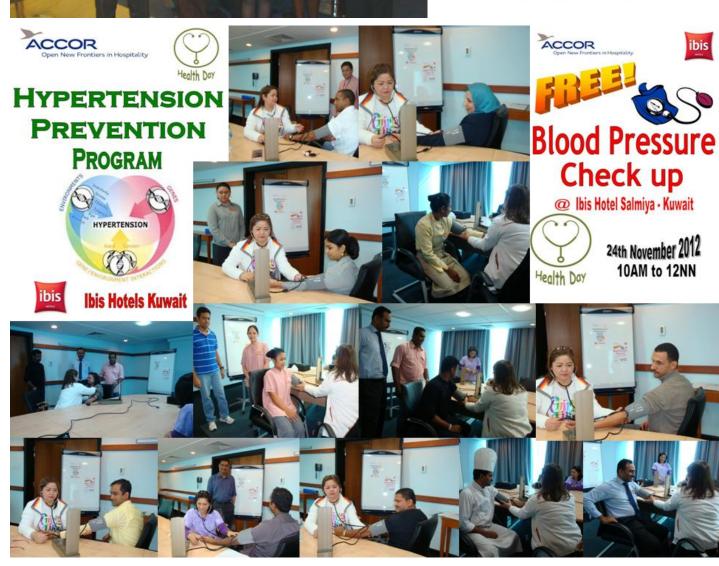

ance accolades of his professional duties for exhuming frauds and considerable savings. He has been a speaker at forums for topics in regard to auditing and risk management.

11

Ibis Hotels Kuwait is now in action for next year's (2013) audit for ISO 9001 & 14001 Certification.

In photo are the Ibis Kuwait HODs and Asst. HOD with Ms. Marietou Seck (second from right in front line) from Accor, who guided and initiated the first step of ISO 9001 & 14001 with Ibis Kuwait.